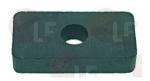

# Magnets

3737003

**COVER MAGNET** 

for Dishwasher hood type (BONNET) INO81

BONNET 900087

Suitable for:

9014009 RECTANGULAR MAGNET W/HOLE 24x12x5 mm

fixing hole ø 5 mm