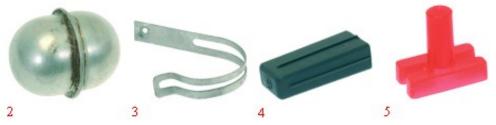

## FLOATS

| Photo | LF Code | Suitable for        | For machine model                                   |
|-------|---------|---------------------|-----------------------------------------------------|
| 1     | 1240004 | CIMBALI 464-922-002 | M20 - M25 - M28 - M30                               |
| 2     | 1188501 | CIMBALI 464-519-008 | M20 - M25 - M28 - M30                               |
| 3     | 1188001 | CIMBALI 464-075-000 | M20 - M25 - M28 - M30                               |
| 4     | 1201050 | SAECO 9161.112.150  | CAFENOVA - EASY - INCANTO - MAGIC - PRINCES - ROYAL |
| 5     | 1201020 | SAECO 145501211     | ARMONIA - EASY - INCANTO                            |