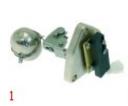

## FLOATS

| Photo | LF Code | Suitable for        | For machine model                                   |
|-------|---------|---------------------|-----------------------------------------------------|
| 1     | 1240004 | CIMBALI 464-922-002 | M20 - M25 - M28 - M30                               |
| 2     | 1188501 | CIMBALI 464-519-008 | M20 - M25 - M28 - M30                               |
| 3     | 1188001 | CIMBALI 464-075-000 | M20 - M25 - M28 - M30                               |
| 4     | 1201050 | SAECO 9161.112.150  | CAFENOVA - EASY - INCANTO - MAGIC - PRINCES - ROYAL |
| 5     | 1201020 | SAECO 145501211     | ARMONIA - EASY - INCANTO                            |